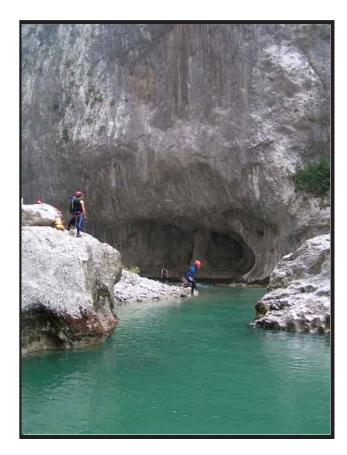

## **CANYON DE MAIMORTE**

Situation: La Palud sur Verdon

Duration: Approximately 5 h 00 min

Go of approach: 20 min

<u>Go return:</u>50 min

Numbers of participant: 8 persons per monitor

It is the impossible to circumvent one for the followers

of canyoning. One it soupconne to be one for it of

more beautiful of Provence. Many dry recalls follow

one another front to offer the majestic and trés final

recall air who plunges you to peak in the bed of the

Verdon. There on the beach, the picnic is welcome.

Then we will swim the imbut in his universe atypical

and of any beauty. we will borrow a escarpé and air

path comprising some small passages of climbing.